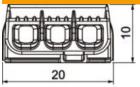

### **Dimensions**

| o contract of the contract of | 19.6 mm  |
|-------------------------------------------------------------------------------------------------------------------------------------------------------------------------------------------------------------------------------------------------------------------------------------------------------------------------------------------------------------------------------------------------------------------------------------------------------------------------------------------------------------------------------------------------------------------------------------------------------------------------------------------------------------------------------------------------------------------------------------------------------------------------------------------------------------------------------------------------------------------------------------------------------------------------------------------------------------------------------------------------------------------------------------------------------------------------------------------------------------------------------------------------------------------------------------------------------------------------------------------------------------------------------------------------------------------------------------------------------------------------------------------------------------------------------------------------------------------------------------------------------------------------------------------------------------------------------------------------------------------------------------------------------------------------------------------------------------------------------------------------------------------------------------------------------------------------------------------------------------------------------------------------------------------------------------------------------------------------------------------------------------------------------------------------------------------------------------------------------------------------------|----------|
| Width                                                                                                                                                                                                                                                                                                                                                                                                                                                                                                                                                                                                                                                                                                                                                                                                                                                                                                                                                                                                                                                                                                                                                                                                                                                                                                                                                                                                                                                                                                                                                                                                                                                                                                                                                                                                                                                                                                                                                                                                                                                                                                                         | 19.9 mm  |
| Height                                                                                                                                                                                                                                                                                                                                                                                                                                                                                                                                                                                                                                                                                                                                                                                                                                                                                                                                                                                                                                                                                                                                                                                                                                                                                                                                                                                                                                                                                                                                                                                                                                                                                                                                                                                                                                                                                                                                                                                                                                                                                                                        | 10.45 mm |