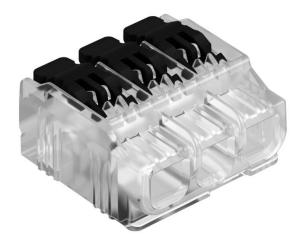

## Universal plug-in terminal, 3-pole

Item number: 2054423

Tested according to EN 60998.

Screwless terminal to connect electrical conductors. The type of conductor can either be flexible, multi-wire or rigid.

If rigid conductors are used, an opening of the release lever is not necessary. The conductor can be plugged into the terminal directly.

To extract the conductors, simply open the release lever. The strand can then be easily pulled-out.

Nominal cross-section:

3 x 0.2 - 4 mm² multi-wire cables / single-wire conductors

Rated voltage 450 V.

Rated current 32 A.

Stripping length: 11 - 12 mm

Inspection opening: Phase tester and testing pin (max. Ø 2 mm), very easily accessible on the top side of the terminal