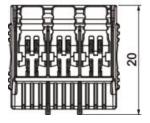

### **Dimensions**

| o contract of the contract of | 19.6 mm  |
|-------------------------------------------------------------------------------------------------------------------------------------------------------------------------------------------------------------------------------------------------------------------------------------------------------------------------------------------------------------------------------------------------------------------------------------------------------------------------------------------------------------------------------------------------------------------------------------------------------------------------------------------------------------------------------------------------------------------------------------------------------------------------------------------------------------------------------------------------------------------------------------------------------------------------------------------------------------------------------------------------------------------------------------------------------------------------------------------------------------------------------------------------------------------------------------------------------------------------------------------------------------------------------------------------------------------------------------------------------------------------------------------------------------------------------------------------------------------------------------------------------------------------------------------------------------------------------------------------------------------------------------------------------------------------------------------------------------------------------------------------------------------------------------------------------------------------------------------------------------------------------------------------------------------------------------------------------------------------------------------------------------------------------------------------------------------------------------------------------------------------------|----------|
| Width                                                                                                                                                                                                                                                                                                                                                                                                                                                                                                                                                                                                                                                                                                                                                                                                                                                                                                                                                                                                                                                                                                                                                                                                                                                                                                                                                                                                                                                                                                                                                                                                                                                                                                                                                                                                                                                                                                                                                                                                                                                                                                                         | 19.9 mm  |
| Height                                                                                                                                                                                                                                                                                                                                                                                                                                                                                                                                                                                                                                                                                                                                                                                                                                                                                                                                                                                                                                                                                                                                                                                                                                                                                                                                                                                                                                                                                                                                                                                                                                                                                                                                                                                                                                                                                                                                                                                                                                                                                                                        | 10.45 mm |