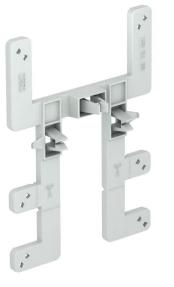

## Fastening element for mesh cable tray

### Item number: 2007833

The fastening element BE TS GR can be used to attach OBO junction boxes, type T60 and T100, to mesh cable trays quickly and in a few actions. This keeps the junction box securely in position. However, it can be quickly dismantled as necessary.

#### Master data

| Item number         | 2007833                    |  |
|---------------------|----------------------------|--|
| Description 1       | Fastening element T60-T100 |  |
| Description 2       | for mesh cable trays       |  |
| Manufacturer        | OBO                        |  |
| Dimension           | 139x104mm                  |  |
| Colour              | Light grey                 |  |
| Material            | Polycarbonate              |  |
| Smallest sales unit | 10                         |  |
| Unit of quantity    | Piece                      |  |
| Weight              | 2.3 kg                     |  |
| Weight unit         | kg/100 pc.                 |  |