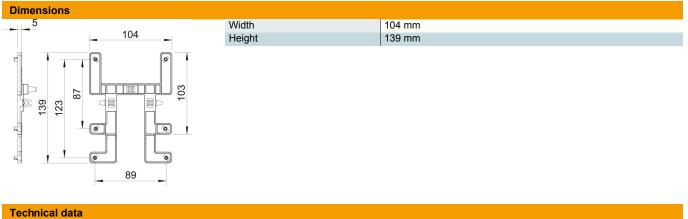

#### Master data

| Item number         | 2007833                    |  |
|---------------------|----------------------------|--|
| Description 1       | Fastening element T60-T100 |  |
| Description 2       | for mesh cable trays       |  |
| Manufacturer        | OBO                        |  |
| Dimension           | 139x104mm                  |  |
| Colour              | Light grey                 |  |
| Material            | Polycarbonate              |  |
| Smallest sales unit | 10                         |  |
| Unit of quantity    | Piece                      |  |
| Weight              | 2.3 kg                     |  |
| Weight unit         | kg/100 pc.                 |  |