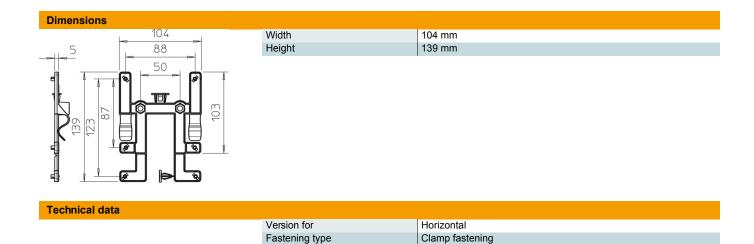

### Master data

| Item number         | 2007835                    |
|---------------------|----------------------------|
| Description 1       | Fastening element T60-T100 |
| Description 2       | for cable trays            |
| Manufacturer        | OBO                        |
| Colour              | Light grey                 |
| Material            | Polycarbonate              |
| Smallest sales unit | 10                         |
| Unit of quantity    | Piece                      |
| Weight              | 2.8 kg                     |
| Weight unit         | kg/100 pc.                 |