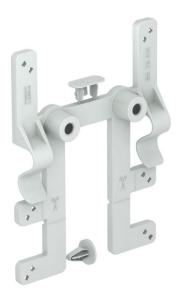

# Fastening element for cable tray

**Item number: 2007835** 

The fastening element BE TS KR can be used to attach OBO junction boxes, type T60 and T100, to all standard cable trays in a few actions, quickly and without tools

This keeps the junction box securely in position. However, it can be quickly dismantled as necessary. This is all done without using tools.

PC

Polycarbonate