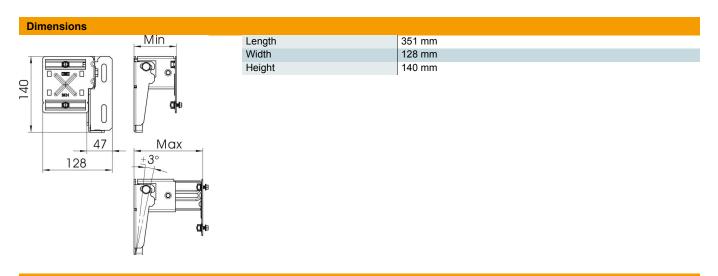

## Master data

| Item number         | 6288007          |
|---------------------|------------------|
| Description 1       | Fixing panel     |
| Description 2       | depth 198-351    |
| Manufacturer        | OBO              |
| Dimension           | 140x128x351      |
| Material            | Steel            |
| Surface             | Strip galvanized |
| Surface standard    | DIN EN 10346     |
| Smallest sales unit | 1                |
| Unit of quantity    | Piece            |
| Weight              | 89 kg            |
| Weight unit         | kg/100 pc.       |
|                     |                  |

## Item number: 6288007

**Technical data** 

| Version for             | 198–351 mm    |
|-------------------------|---------------|
| Version for             | Wall mounting |
| Fastening type          | Screw-on      |
| Trunking mounting       | Screw         |
| Spacing from wall, max. | 351 mm        |
| Spacing from wall, min. | 198 mm        |