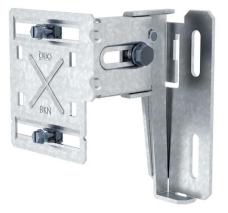

## Item number: 6288007

Fastening panel for mounting device installation trunking on skirting board constructions and as a support for the convection grid. The fastening panel can be used for all Rapid 80 device installation trunking systems of type GK and GA. When mounting plastic GK device installation trunking, the matching wall panel adapter is also required. The connection profile is required for mounting double trunking of type GS-D70170 and GS-D90170, as well as for GS trunking with a nominal width of 210 mm.

## Master data

| Item number         | 6288007          |
|---------------------|------------------|
| Description 1       | Fixing panel     |
| Description 2       | depth 198-351    |
| Manufacturer        | OBO              |
| Dimension           | 140x128x351      |
| Material            | Steel            |
| Surface             | Strip galvanized |
| Surface standard    | DIN EN 10346     |
| Smallest sales unit | 1                |
| Unit of quantity    | Piece            |
| Weight              | 89 kg            |
| Weight unit         | kg/100 pc.       |
|                     |                  |