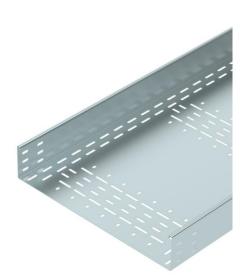

## **Technical data sheet Cable tray BKRS 100 FS**

**Item number: 6062008** 

Heavy-duty, walkable cable tray system BKRS with base perforation, in 100 mm side height.

The cable tray has connector perforations on both sides.

Straight connectors should be ordered separately and in the appropriate quantity. Magnetic shield insulation without cover 20 dB, with cover 50 dB.

St

Steel

FS

Strip galvanized