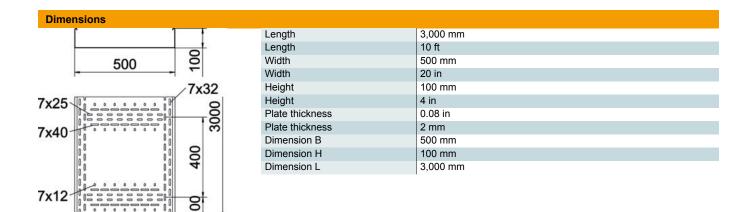

## Master data

| Item number         | 6062008          |
|---------------------|------------------|
| Description 1       | Cable tray BKRS  |
| Description 2       | walkable         |
| Manufacturer        | OBO              |
| Dimension           | 100x500x3000     |
| Material            | Steel            |
| Surface             | Strip galvanized |
| Surface standard    | DIN EN 10346     |
| Smallest sales unit | 3                |
| Unit of quantity    | Metre            |
| Weight              | 1054.7 kg        |
| Weight unit         | kg/100 m         |