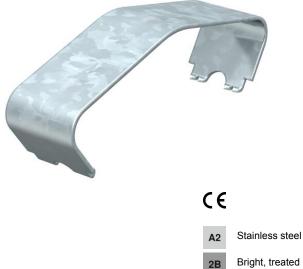

## Item number: 6065538

Cover clamp for secure fastening of covers on cable trays and cable ladders.

## Master data

| Item number         | 6065538                |
|---------------------|------------------------|
| Description 1       | Cover clamp            |
| Description 2       | for slant height 60 mm |
| Manufacturer        | OBO                    |
| Material            | Stainless steel        |
| Surface             | Bright, treated        |
| Surface standard    |                        |
| Smallest sales unit | 20                     |
| Unit of quantity    | Piece                  |
| Weight              | 1.8 kg                 |
| Weight unit         | kg/100 pc.             |