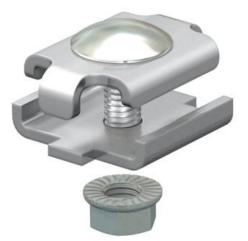

## Technical data sheet Joint connector A2

### Item number: 6016642

Screwed version of joint connector for mesh cable trays. Including screw of type FRS M6 x 20. Figure: Positioning and quantity of mesh cable tray connectors.

50-150 mm = 2 units

200-300 mm = 3 units

400–450 mm = 4 units

500-600 mm = 5 units

A2 Stainless steel

2B Bright, treated

#### Master data

| Item number6016642TypeGSV 34 A2Description 1Joint connectorDescription 2for mesh cable trayManufacturerOBOMaterialStainless steelSurfaceBright, treatedSurface standard |                     |                     |
|-------------------------------------------------------------------------------------------------------------------------------------------------------------------------|---------------------|---------------------|
| Description 1Joint connectorDescription 2for mesh cable trayManufacturerOBOMaterialStainless steelSurfaceBright, treated                                                | Item number         | 6016642             |
| Description 2for mesh cable trayManufacturerOBOMaterialStainless steelSurfaceBright, treated                                                                            | Туре                | GSV 34 A2           |
| Manufacturer OBO   Material Stainless steel   Surface Bright, treated                                                                                                   | Description 1       | Joint connector     |
| Material Stainless steel   Surface Bright, treated                                                                                                                      | Description 2       | for mesh cable tray |
| Surface Bright, treated                                                                                                                                                 | Manufacturer        | OBO                 |
|                                                                                                                                                                         | Material            | Stainless steel     |
| Surface standard                                                                                                                                                        | Surface             | Bright, treated     |
|                                                                                                                                                                         | Surface standard    |                     |
| Smallest sales unit 20                                                                                                                                                  | Smallest sales unit | 20                  |
| Unit of quantity Piece                                                                                                                                                  | Unit of quantity    | Piece               |
| Weight 3.1 kg                                                                                                                                                           | Weight              | 3.1 kg              |
| Weight unit kg/100 pc.                                                                                                                                                  | Weight unit         | kg/100 pc.          |