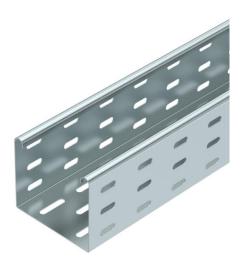

# Technical data sheet Cable tray MKS 85 FS

## Item number: 6057101

MKS 85 = medium-duty cable tray system with a side height of 85 mm. Magnetic shield insulation without cover 20 dB, with cover 50 dB.

### Master data

| Item number         | 6057101          |
|---------------------|------------------|
| Description 1       | Cable tray MKS   |
| Description 2       | perforated       |
| Manufacturer        | OBO              |
| Dimension           | 85x100x3000      |
| Material            | Steel            |
| Surface             | Strip galvanized |
| Surface standard    | DIN EN 10346     |
| Smallest sales unit | 3                |
| Unit of quantity    | Metre            |
| Weight              | 207.67 kg        |
| Weight unit         | kg/100 m         |
|                     | •                |