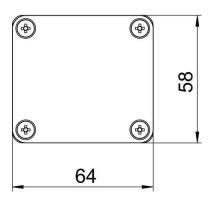

## Aluminium empty housing Mx06, paintable

| Dimensions |     |        |       |  |
|------------|-----|--------|-------|--|
|            | 1   | Length | 64 mm |  |
|            |     | Width  | 58 mm |  |
|            | 4   | Height | 34 mm |  |
|            | (C) |        | ·     |  |
|            |     |        |       |  |
|            | 1   |        |       |  |