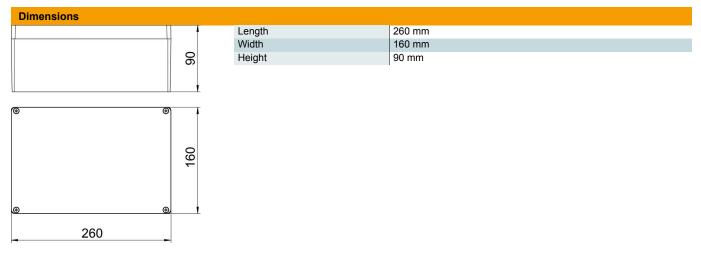

#### Master data

| 2011328                 |
|-------------------------|
| Mx 261609 SGR           |
| Aluminium empty housing |
| OBO                     |
| 260x160x90              |
| Silver grey; RAL 7001   |
| Cast aluminium          |
| Powder-coated           |
|                         |
| 1                       |
| Piece                   |
| 230 kg                  |
| kg/100 pc.              |
|                         |

# Aluminium empty housing Mx26, powder coated

**Item number: 2011328** 

| Technical data |                                   |                   |
|----------------|-----------------------------------|-------------------|
|                | Extension option                  | yes               |
|                | Version, small distributor cover  | Closed            |
|                | Cover fastening                   | Screwed           |
|                | Shape                             | Rectangular       |
|                | Suitable for outdoor use          | yes               |
|                | Suitable for lightning protection | no                |
|                | Clear internal dimensions         | 229.5x149x94.5 mm |
|                | with lid                          | yes               |
| •              | With mounting plate               | no                |
|                | Protection rating                 | IP66              |
|                | Permitted temperature range, max. | 125 °C            |
|                | Permitted temperature range, min. | -40 °C            |