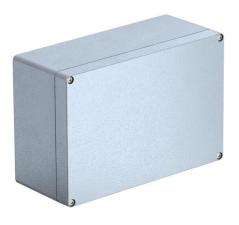

### Aluminium empty housing Mx26, powder coated

Robust aluminium empty housing for mechanical engineering and automation technology.

The OBO Mx series' excellent mechanical and thermal features make it most suitable for extreme demands in many different areas. It is therefore also best suited for applications in industry, ports and shipbuilding, as well as in the agricultural sector.

The aluminium housings are powder-coated (RAL 7001) and are delivered with a cover including stainless steel screws, a seal and two or four earthing screws. Temperature: -40°C to +125°C

AIG

Cast aluminium