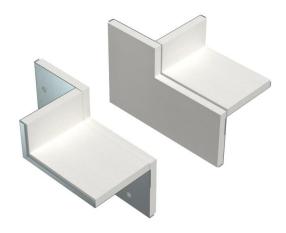

## **Technical data sheet**

Wall connection set, 2-sided, for corner mounting, duct height 40 mm, FS Item number: 7218134

Wall connection collar, 2-sided, with integrated seal for PYROLINE® Rapid PLM installation duct. For mounting in the area of wall and ceiling connections as well as wall penetrations in room corners. Set consisting of 2 opposing components, suitable for ceiling or wall mounting of the installation duct.