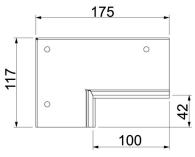

## **Technical data sheet**

Wall connection set, 2-sided, for corner mounting, duct height 40 mm, FS Item number: 7218134

| Dimensions |             |        |  |
|------------|-------------|--------|--|
| 88         | Dimension B | 175 mm |  |
|            | Dimension b | 100 mm |  |
|            | Dimension d | 42 mm  |  |
|            | Dimension H | 117 mm |  |
| <u> </u>   |             |        |  |
|            |             |        |  |
|            |             |        |  |