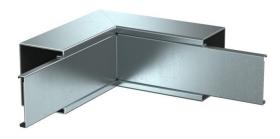

### Internal corner, duct height 80 mm, FS

**Item number: 7218054** 

Internal corner with intumescent fire protection mesh for PYROLINE® Rapid PLM installation duct. Suitable for direct wall and ceiling mounting, mounting below system floors and on support systems. Tool-free joint mounting with PLM SI joint connector. The cover is snapped on without tools, allowing rapid inspection and retroassignment. The cover overhang allows offset cover mounting for continuous equipotential bonding of the entire duct section.