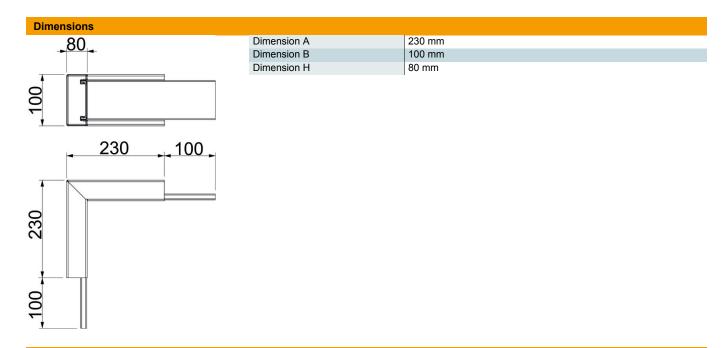

#### Master data

| Item number         | 7218054                   |
|---------------------|---------------------------|
| Description 1       | Internal corner           |
| Description 2       | with fire protection mesh |
| Manufacturer        | OBO                       |
| Dimension           | 330x100x330               |
| Material            | Steel                     |
| Surface             | Strip galvanized          |
| Surface standard    | DIN EN 10346              |
| Smallest sales unit | 1                         |
| Unit of quantity    | Piece                     |
| Weight              | 156 kg                    |
| Weight unit         | kg/100 pc.                |