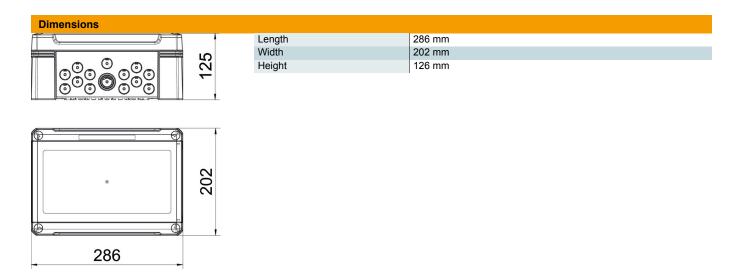

#### Master data

| Item number 2008872                           |  |
|-----------------------------------------------|--|
|                                               |  |
| Description 1 Small distributor               |  |
| Description 2 no terminal strip, for 12 units |  |
| Manufacturer OBO                              |  |
| Dimension 286x202x125                         |  |
| Colour Light grey; RAL 7035                   |  |
| Material Polycarbonate                        |  |
| Smallest sales unit 1                         |  |
| Unit of quantity Piece                        |  |
| Weight 134 kg                                 |  |
| Weight unit kg/100 pc.                        |  |