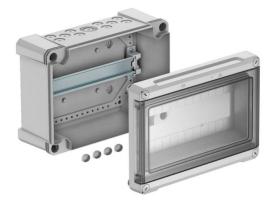

### Distribution box, 12 division units, empty, polycarbonate

#### Item number: 2008872

Small distributor for surface mounting, for the current sub-distribution in interior and exterior areas, according to IEC 439-3. With pre-mounted 35 mm hat profile rail. IP66 protection type and IK08 protection rating. Transparent cover to screw on, with cut-out. Including 4 screw cover caps.

- Protection-insulated for a maximum of 12 division units
- 11 break-out openings each of  $\emptyset$  20 mm at the top and bottom
- 1 combination break-out opening each of Ø 20/25/32 mm at the top and bottom

- 4 screw cover caps Nominal current 63 A Power loss at 40 K 25.1 W