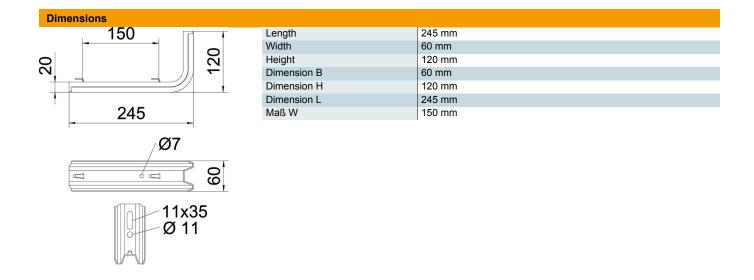

#### Master data

| Item number         | 6366031                     |
|---------------------|-----------------------------|
| Description 1       | TP wall and support bracket |
| Description 2       | for mesh cable tray         |
| Manufacturer        | OBO                         |
| Dimension           | B245mm                      |
| Material            | Steel                       |
| Surface             | Strip galvanized            |
| Surface standard    | DIN EN 10346                |
| Smallest sales unit | 1                           |
| Unit of quantity    | Piece                       |
| Weight              | 48 kg                       |
| Weight unit         | kg/100 pc.                  |