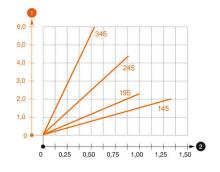

#### Load diagram, bracket, type TPSAG

Bending of the bracket tip at permitted bracket load

Wall and support bracket

0.9 kN

200 mm

no

200

no

Permitted bracket load in kN without man load

Support width in m

Maintain electrical functions

Rustproof steel, pickled

Version for

for width max.

for width min.

F in kN

| Characteristic anchor load values for TP bracket |                |                    |      |      |      |  |  |
|--------------------------------------------------|----------------|--------------------|------|------|------|--|--|
|                                                  | Wall fastening |                    |      |      |      |  |  |
|                                                  |                | Max. load [kN]     |      |      |      |  |  |
|                                                  |                | Bracket width [mm] |      |      |      |  |  |
|                                                  | Anchor type    | 145                | 195  | 245  | 345  |  |  |
|                                                  | BZ3 10x90/0-30 | 1.3                | 0.93 | 0.60 | 0.55 |  |  |