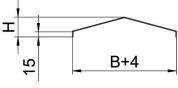

#### Dimensions

| Length          | 3,000 mm |
|-----------------|----------|
| Width           | 300 mm   |
| Height          | 58 mm    |
| Plate thickness | 2 mm     |
| Dimension B     | 300 mm   |
| Dimension H     | 58 mm    |
| Dimension L     | 3,000 mm |