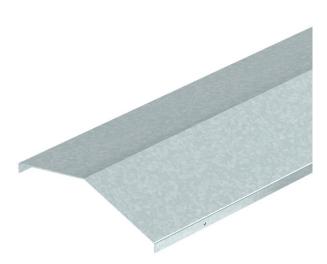

### **Roof-form cover**

**Item number: 6227263** 

Roof-shaped cover for the installation on cable trays, cable ladders and wide span systems. Self-tapping screws are used for fastening. The bolts are not included in the scope of delivery.

#### Master data

| Item number         | 6227263                      |
|---------------------|------------------------------|
| Туре                | WDRLU DF11163FT              |
| Description 1       | Roof-shaped cover            |
| Description 2       | wide span system 110 and 160 |
| Manufacturer        | OBO                          |
| Dimension           | 300x3000x2mm                 |
| Material            | Steel                        |
| Surface             | Hot-dip galvanised           |
| Surface standard    | DIN EN ISO 1461              |
| Smallest sales unit | 3                            |
| Unit of quantity    | Metre                        |
| Weight              | 572.667 kg                   |
| Weight unit         | kg/100 m                     |
|                     |                              |