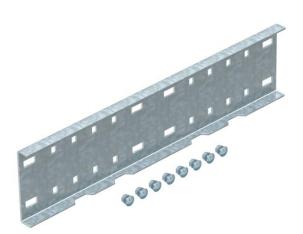

### **Straight connector FT**

**Item number: 6091180** 

Longitudinal connector for the connection of wide span cable trays and ladders of type WKSG and WKLG with a side height of 110 mm. Including appropriate bolts and combination nuts.

Including appropriate bolts, washers and nuts.

St

Steel

Hot-dip galvanised

#### Master data

| Item number         | 6091180                  |
|---------------------|--------------------------|
| Description 1       | Straight connector       |
| Description 2       | for wide span system 110 |
| Manufacturer        | OBO                      |
| Dimension           | 110x500                  |
| Material            | Steel                    |
| Surface             | Hot-dip galvanised       |
| Surface standard    | DIN EN ISO 1461          |
| Smallest sales unit | 2                        |
| Unit of quantity    | Piece                    |
| Weight              | 149.5 kg                 |
| Weight unit         | kg/100 pc.               |