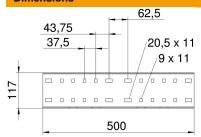

#### **Dimensions**

| Length          | 500 mm |
|-----------------|--------|
| Width           | 20 mm  |
| Height          | 110 mm |
| Plate thickness | 2.5 mm |