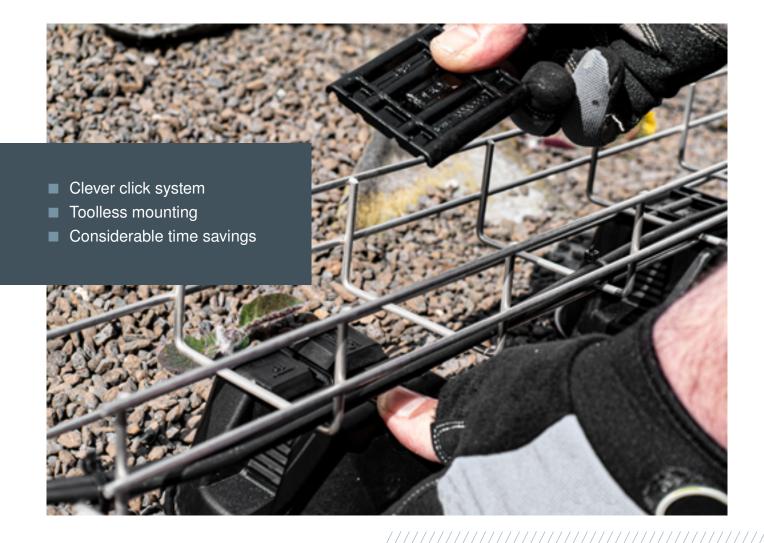

## Plug-in mesh cable tray adapter for roof conductor holders

Quick and easy mounting of GR-Magic® mesh cable trays on flat roofs

Provides the decisive installation benefits for the mounting of GR-Magic® mesh cable trays on flat roofs quickly and simply: the plug-in mesh cable tray adapter for the 165 MBG roof conductor holder.

Without tools, without effort: Place – engage – and you're done!

OBO Bettermann OÜ
Tel +372 651 9870 • E-mail: obo@obo.ee
www.obo.ee