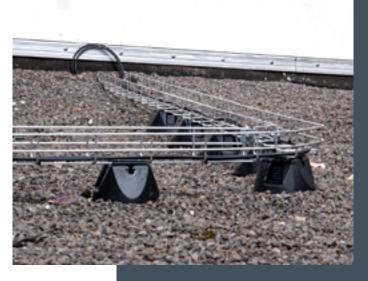

## Plug-in mesh cable tray adapter for roof conductor holders

Quick and easy mounting of GR-Magic® mesh cable trays on flat roofs

Provides the decisive installation benefits for the mounting of GR-Magic® mesh cable trays on flat roofs quickly and simply: the plug-in mesh cable tray adapter for the 165 MBG roof conductor holder.

## Plug-in mesh cable tray adapter for roof conductor holders

Specially developed for mesh cable trays of the type GR-Magic®, the adapter can always be used for all mesh cable trays

- With 50 mm or 20 mm grid width
- and wire diameter of 3.9 to 4.8 mm.