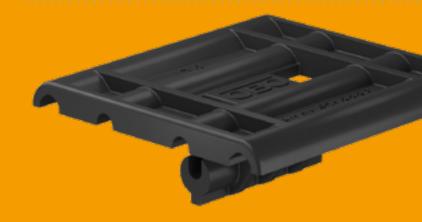

## Plug-in mesh cable tray adapter for roof conductor holders

Specially developed for mesh cable trays of the type GR-Magic®, the adapter can always be used for all mesh cable trays

- With 50 mm or 20 mm grid width
- and wire diameter of 3.9 to 4.8 mm.