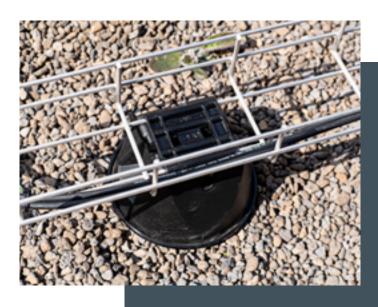

## Plug-in mesh cable tray adapter for roof conductor holders

Quick and easy mounting of GR-Magic® mesh cable trays on flat roofs

Provides the decisive installation benefits for the mounting of GR-Magic® mesh cable trays on flat roofs quickly and simply: the plug-in mesh cable tray adapter for the 165 MBG roof conductor holder.

Just two articles take you to a finished installation in a rapid and uncomplicated manner:

| Туре         | Designation                  | Item no. |
|--------------|------------------------------|----------|
| 165 MBG 8-10 | Roof conductor holder        | 5218700  |
| 165 MBG HGRM | Adapter for mesh cable trays | 5218886  |