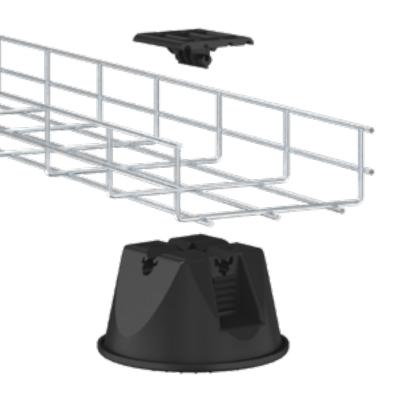

Just two articles take you to a finished installation in a rapid and uncomplicated manner:

| Туре         | Designation                  | Item no. |
|--------------|------------------------------|----------|
| 165 MBG 8-10 | Roof conductor holder        | 5218700  |
| 165 MBG HGRM | Adapter for mesh cable trays | 5218886  |

Without tools, without effort: Place – engage – and you're done!

OBO Bettermann OÜ
Tel +372 651 9870 • E-mail: obo@obo.ee
www.obo.ee